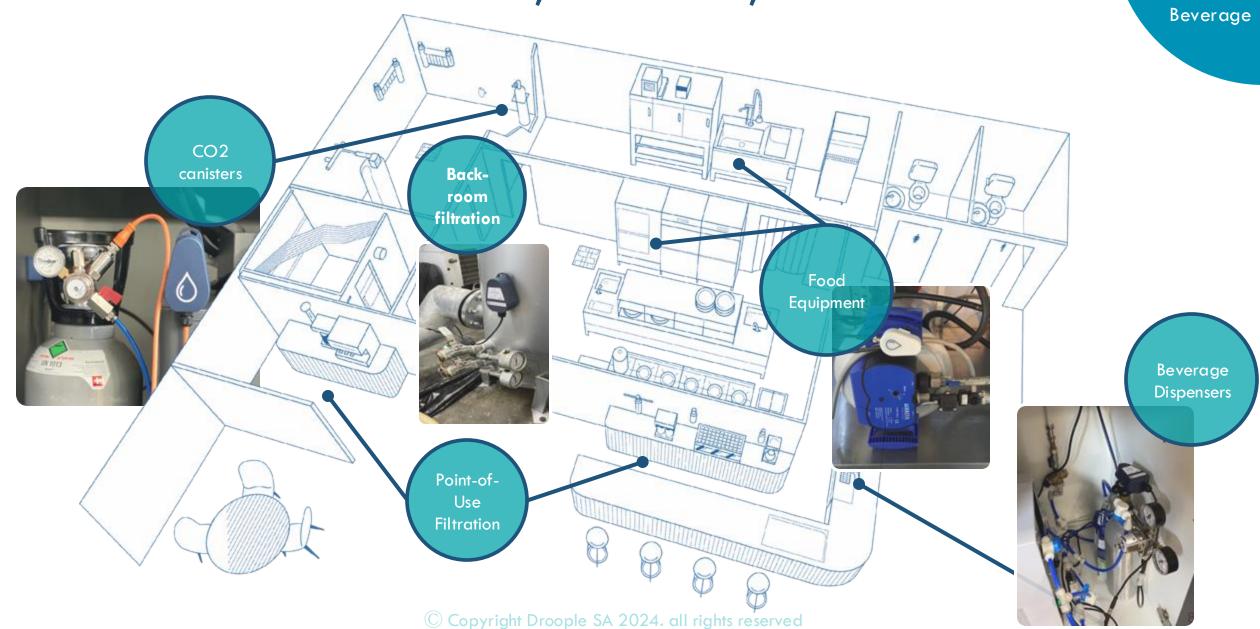

## MANAGE ALL YOUR SYSTEMS, WHEREVER, WHENEVER.

Food &

## SAME TECHNOLOGY FOR MANY FILTRATION SYSTEMS

## FOUNTAINOS OFFERING

- ✓ Measure water flow, temperature, quality and usage
- ✓ Monitor water stagnation to prevent legionella risk
- ✓ Predict service maintenance with an uptime of 99.99%
- Forecast replacements of carbon and sediment filters, softeners and reverse osmosis systems with 24/7 notifications
- ✓ Automated procurement of CO2 bottles
- Maximize the life of water filtration systems and extend asset lifetime
- ✓ New business models with usage-based maintenance