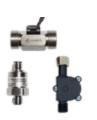

### COMPLETE SOLUTION TO MANAGE YOUR ASSETS

Sensors — install on any water point flow | temperature | pressure | conductivity

iLink – captures the data provided by sensor(s)
battery powered | lasts over 5 years | 10' sample rate