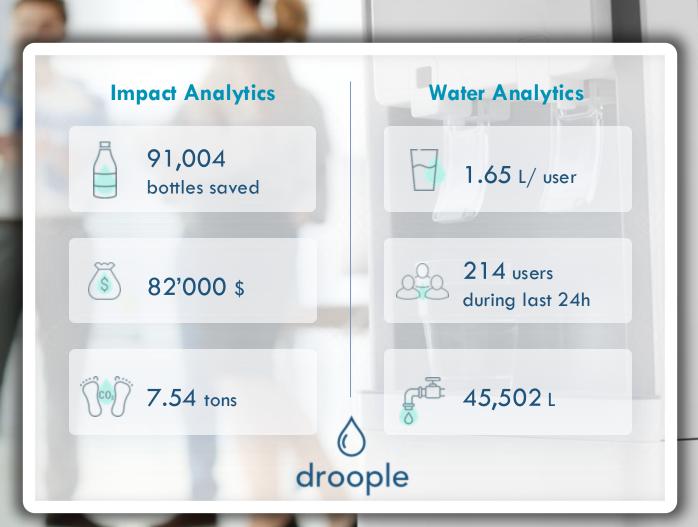

## One data point, many purposes.

Measure Pressure, temp., flow rate, volume of output, water hardness reduces unplanned interventions with the digital maintenance book.

Translate water usage into affluence insights to **optimize** restroom cleaning schedules with **25% savings in OPEX** and water waste in malls, airports.

Monitoring water stagnation based on idle time, flow, and temperature **helps prevent shutdowns** of hospitals, schools, and fitness centers.