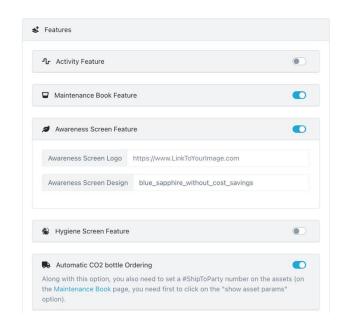

#### Digital Maintenance Book

Plan your interventions based on usagebased conditions

They trust us. Join the community.

**BIG SWIG** 

RIC Countral