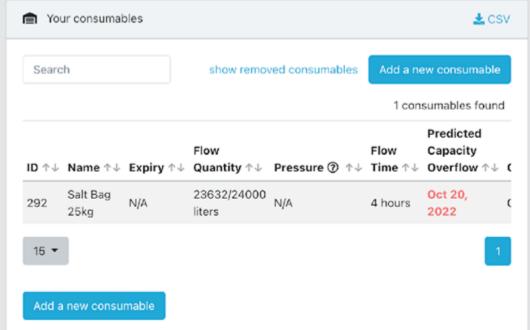

## One data point, many purposes.

Measure Pressure, temp., flow rate, volume of output, water hardness reduces unplanned interventions with the digital maintenance book.

Translate water usage into affluence insights to **optimize** restroom cleaning schedules with **25% savings in OPEX** and water waste in malls, airports.

Monitoring water stagnation based on idle time, flow, and temperature **helps prevent shutdowns** of hospitals, schools, and fitness centers.