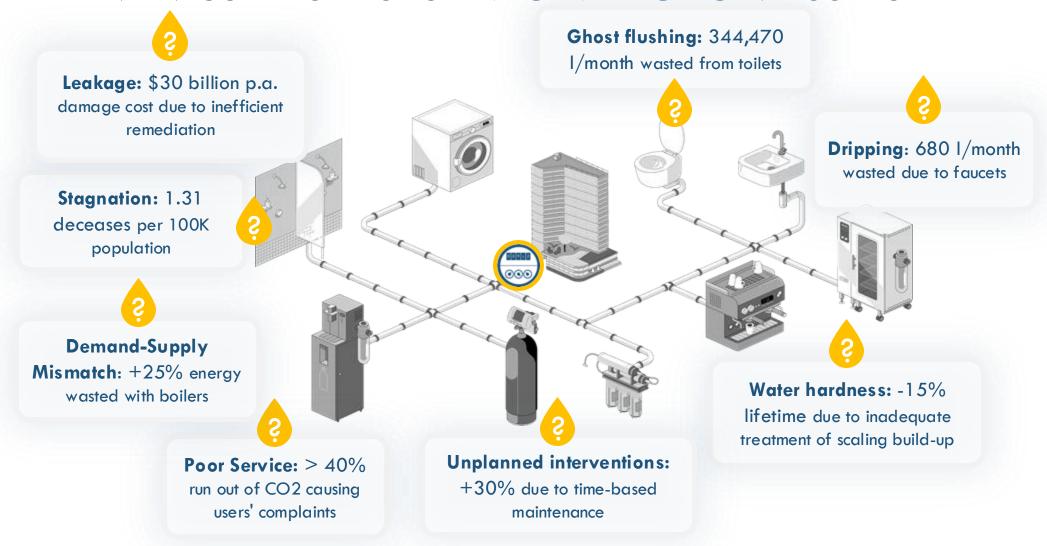

## WATER BLINDNESS HAS A SYSTEMIC IMPACT ON ASSETS

LIMITED, MANUAL & EXPENSIVE DATA HANDLING HINDER DECISION-MAKING.

#### **Your Control Tower**

Enabling predictive business service by turning water asset smart

Droople digitizes and manages any water assets on the last-mile by measuring four key water parameters (flow, temp., pressure and conductivity) to unlock real-time, actionable insights on usage, environmental impact and operational efficiencies. Our solution offers advanced anomaly detection alongside automated consumable replenishment, including a digital maintenance book for streamlined management. It also provides comprehensive reporting, customizable white-labeling options, and preventive alarms for timely intervention.