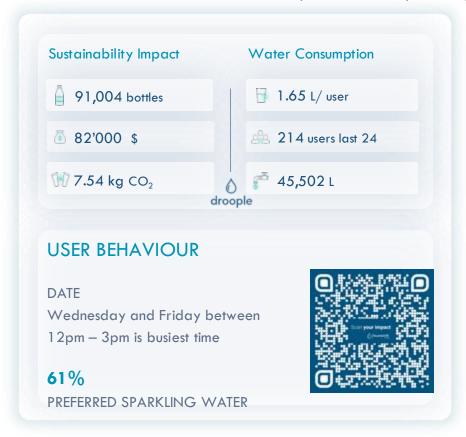

#### Streamlined automated CO2

replenishment, resolving significant supply chain challenges with ERP integration with major suppliers.

**Engage with communities as** any refilling end-user can access **live** to the sustainable impact of the water fountain, via this QR-code.

## One data point, many purposes.

Measure Pressure, temp., flow rate, volume of output, water hardness reduces unplanned interventions with the digital maintenance book.

Translate water usage into affluence insights to **optimize** restroom cleaning schedules with **25% savings in OPEX** and water waste in malls, airports.

Monitoring water stagnation based on idle time, flow, and temperature **helps prevent shutdowns** of hospitals, schools, and fitness centers.