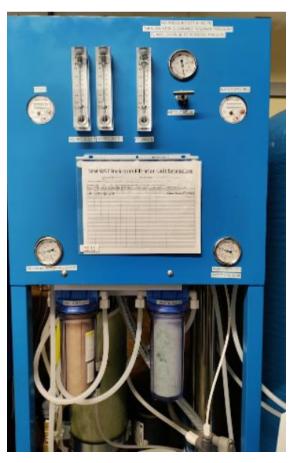

## SAME TECHNOLOGY FOR MANY FILTRATION SYSTEMS

## FOUNTAINOS OFFERING

- ✓ Measure water flow, temperature, quality and usage
- ✓ Monitor water stagnation to prevent legionella risk
- ✓ Predict service maintenance with an uptime of 99.99%
- Forecast replacements of carbon and sediment filters, softeners and reverse osmosis systems with 24/7 notifications
- ✓ Automated procurement of CO2 bottles
- Maximize the life of water filtration systems and extend asset lifetime
- ✓ New business models with usage-based maintenance