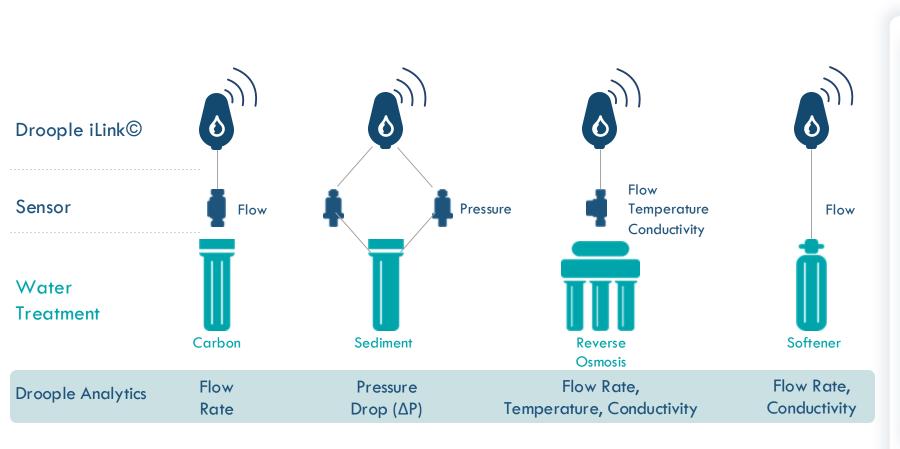

## SAME TECHNOLOGY FOR MANY FILTRATION SYSTEMS

## FOUNTAINOS OFFERING

- ✓ Measure water flow, temperature, quality and usage
- ✓ Monitor water stagnation to prevent legionella risk
- ✓ Predict service maintenance with an uptime of 99.99%
- Forecast replacements of carbon and sediment filters, softeners and reverse osmosis systems with 24/7 notifications
- ✓ Automated procurement of CO2 bottles
- Maximize the life of water filtration systems and extend asset lifetime
- ✓ New business models with usage-based maintenance