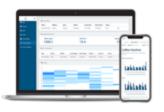

#### **Your Control Tower**

Enabling predictive business service by turning water asset smart

Droople digitizes and manages any water assets on the last-mile by measuring four key water parameters (flow, temp., pressure and conductivity) to unlock real-time, actionable insights on usage, environmental impact and operational efficiencies. Our solution offers advanced anomaly detection alongside automated consumable replenishment, including a digital maintenance book for streamlined management. It also provides comprehensive reporting, customizable white-labeling options, and preventive alarms for timely intervention.

Gateway – connects all drooples to the platform

4G | Wi-Fi | Ethernet or rely on your own LoRaWAN network

Water Intelligence Platform – where the magic appears analytics in real time | cycle | flow rate | alarms