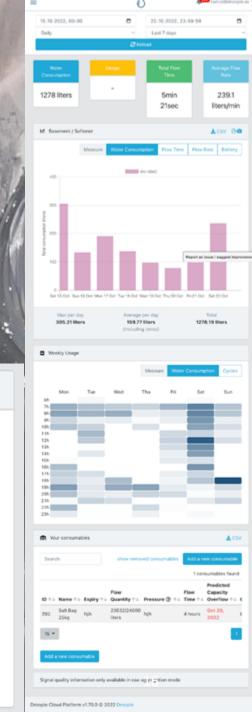

## One data point, many purposes.

Measure Pressure, temp., flow rate, volume of output, water hardness reduces unplanned interventions with the digital maintenance book.

Translate water usage into affluence insights to **optimize** restroom cleaning schedules with **25% savings in OPEX** and water waste in malls, airports.

Monitoring water stagnation based on idle time, flow, and temperature **helps prevent shutdowns** of hospitals, schools, and fitness centers.