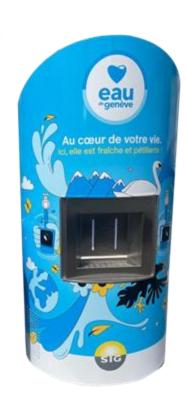

## City of Geneva – Public Water Fountain

Fontaineo (Manufacturer) and the City of Geneva (SIG) collaborated to launch a campaign to beat the heat wave and reduce demand for single-use bottled water. This installation marks Switzerland's first public fountain providing still & sparkling water, 90% of which comes from the lake.

#### **SOLUTION:**

ASSETS: ONE DISPENSER WITH UV LAMP, FILTRATION UNITS & 2 CO2 BOTTLES

SITES: PONT DE LA MACHINE - GENEVA

#### **VALUE-ADD:**

- ✓ Real-time alerts & predictive maintenance
- ✓ Ensure top water quality
- Automated procurement and correct sizing of CO2 canisters
- Ecological, environmental and economic impact insights in real time