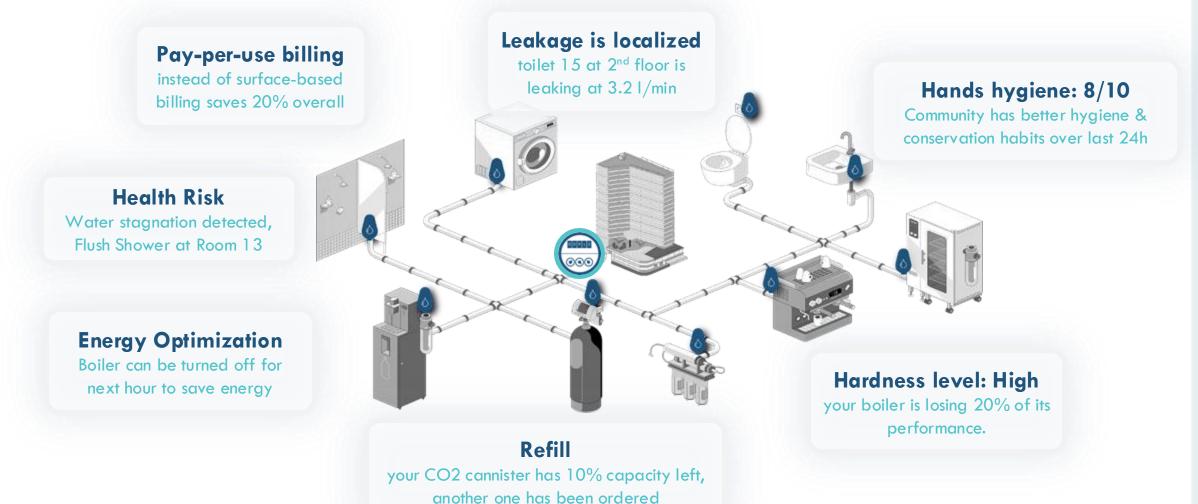

#### **Your Control Tower**

Enabling predictive business service by turning water asset smart

Droople digitizes and manages any water assets on the last-mile by measuring four key water parameters (flow, temp., pressure and conductivity) to unlock real-time, actionable insights on usage, environmental impact and operational efficiencies. Our solution offers advanced anomaly detection alongside automated consumable replenishment, including a digital maintenance book for streamlined management. It also provides comprehensive reporting, customizable white-labeling options, and preventive alarms for timely intervention.

## One data point, many purposes.

Measure Pressure, temp., flow rate, volume of output, water hardness reduces unplanned interventions with the digital maintenance book.

Translate water usage into affluence insights to **optimize** restroom cleaning schedules with **25% savings in OPEX** and water waste in malls, airports.

Monitoring water stagnation based on idle time, flow, and temperature **helps prevent shutdowns** of hospitals, schools, and fitness centers.