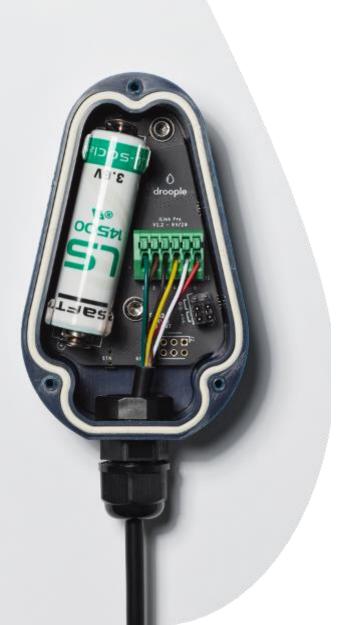

### COMPLETE SOLUTION TO MANAGE YOUR ASSETS

Sensors — install on any water point flow | temperature | pressure | conductivity

iLink – captures the data provided by sensor(s)
battery powered | lasts over 5 years | 10' sample rate