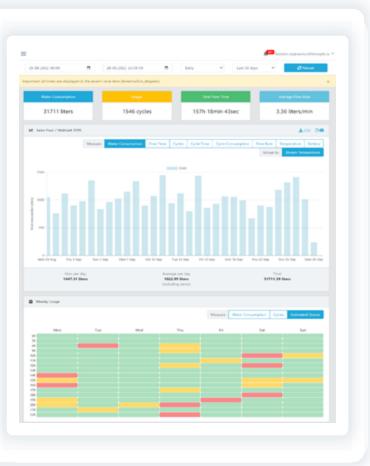

#### Data Analysis

Get notified on anomalies, define thresholds, plan your interventions

Gateway – connects all drooples to the platform

4G | Wi-Fi | Ethernet or rely on your own LoRaWAN network

Water Intelligence Platform – where the magic appears analytics in real time | cycle | flow rate | alarms