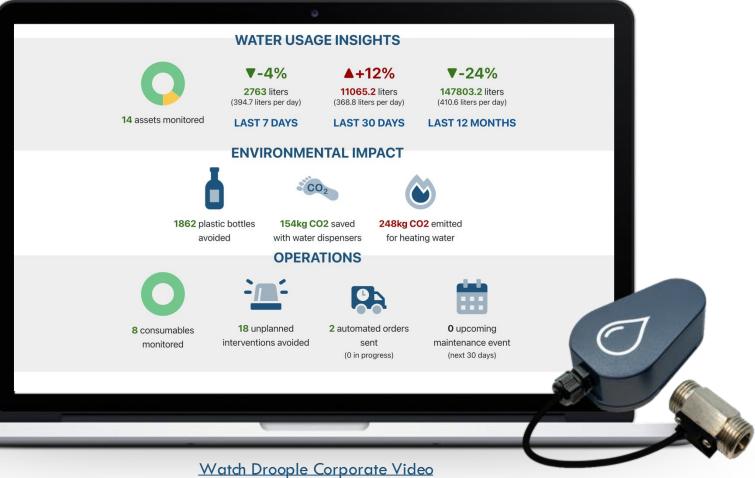

## One data point, many purposes.

Measure Pressure, temp., flow rate, volume of output, water hardness reduces unplanned interventions with the digital maintenance book.

Translate water usage into affluence insights to **optimize** restroom cleaning schedules with **25% savings in OPEX** and water waste in malls, airports.

Monitoring water stagnation based on idle time, flow, and temperature **helps prevent shutdowns** of hospitals, schools, and fitness centers.