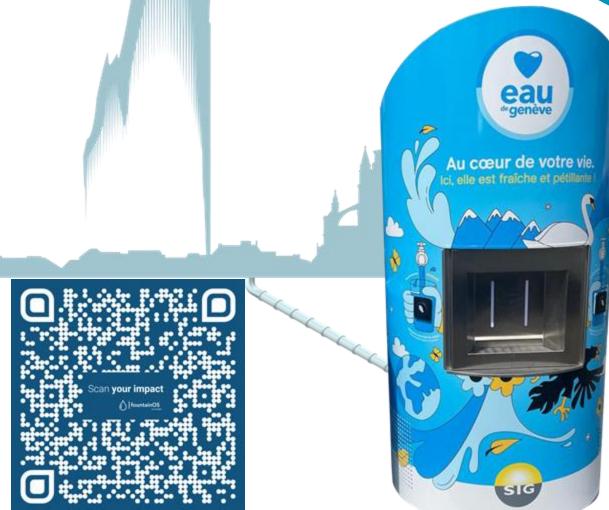

# City of Geneva – Public Water Fountain

**PROJECT:** 

Fontaineo (manufacturer) and the City of Geneva (SIG) collaborated to launch a campaign to beat the heat wave & reduce demand for single-use bottled water. This installation marks Switzerland's first public fountain providing still & sparkling water, 90% of which comes from the lake!

> Read more on <u>fountainos.droople.com</u>

Outdoor

**Fountains** 