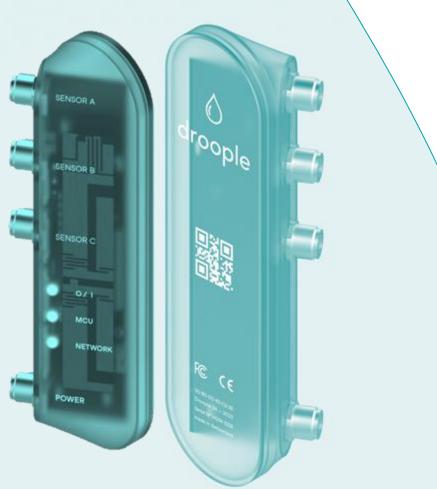

### Manage your dispensers with **fountainOS**

Droople iLink® NB-IoT Flow | Temperature | CO2 Pressure | TDS Analytics | Alarms | Dashboards | API

Digitize and manage your water assets to unlock real-time, actionable insights on usage, environmental impact and operational efficiencies.

# Remotely monitor & control your fleet of water dispensers

- Measure water usage, CO2 level, temperature, conductivity, affluence, queuing and more
- Forecast replacements of filters & CO2 bottles with 24/7 alerts
- Be notified on water stagnation events
   Manage digitally with the maintenance book
   Automate the procurement & delivery of CO2 bottles
   Maximize the lifetime of your fleet
   Comply with the most stringent standards

#### **Retrofit your asset**

Install directly to your inline plumbing or CO<sub>2</sub> canister. This is where water flow and gas pressure is monitored.