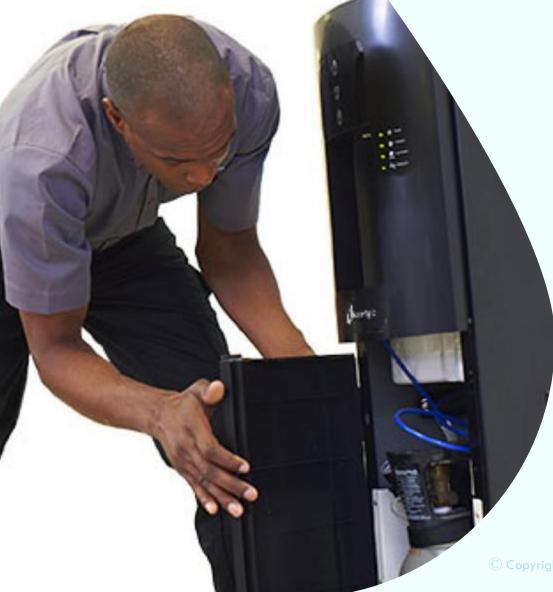

#### **Retrofit your asset**

Install directly to your inline plumbing or CO<sub>2</sub> canister. This is where water flow and gas pressure is monitored.

#### Activate

Connect it to the internet and register your account onto the platform.

#### **Experience Analytics**

Analyze. Predict. Get notified.