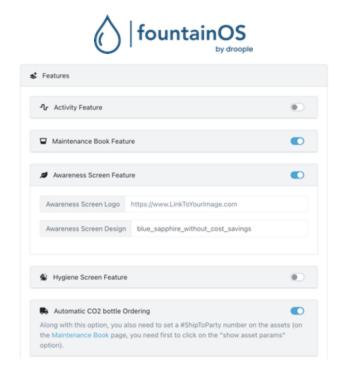

#### **Awareness screen**

Real-time insights to end users on water consumption, plastic bottles avoided, and reduction in carbon footprint.

#### **Lean logistics**

Correctly size and automate consumable replenishment.

#### Maintenance book

Save time and cost with predictive usage insights, alerts and 24/7 health status of assets and consumables.

#### **API integration**

Delivering seamlessly, secured ERPs and API to third-party platforms

#### Streamlined automated CO2

replenishment, resolving your supply chain challenges with ERP integration with your CO2 suppliers.

Create your QR codes, stick them and engage with your communities who can access live to the sustainable impact from the water fountain.