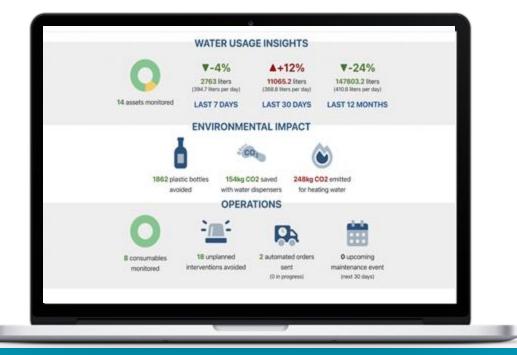

### Manage your dispensers with **fountainOS**

Droople iLink® NB-IoT Flow | Temperature | CO2 Pressure | TDS Analytics | Alarms | Dashboards | API

Digitize and manage your water assets to unlock real-time, actionable insights on usage, environmental impact and operational efficiencies.

# Remotely monitor & control your fleet of water dispensers

- Measure water usage, CO2 level, temperature, conductivity, affluence, queuing and more
- Forecast replacements of filters & CO2 bottles with 24/7 alerts
- Be notified on water stagnation events
   Manage digitally with the maintenance book
   Automate the procurement & delivery of CO2 bottles
   Maximize the lifetime of your fleet
   Comply with the most stringent standards

## **Promote sustainable hydration**

Raise environmental awareness
 Sustainably hydrated employees are more productive
 GRI and GRESB compatible water and impact data for ESG reporting (BREEAM, WELL, LEED)